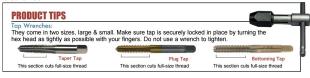

Plug Style: Generally used in thru holes or in blind holes with sufficient clearance.

| SPECIFICATIONS   |                     |
|------------------|---------------------|
| Manufacturer     | Viking Drill & Tool |
| D / H / GH Limit | H1                  |
| Flute            | 3                   |
| Size             | 540                 |