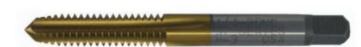

## Item #71762, Viking Drill & Tool HSS Straight Flute Plug Style Hand Taps Type 24 - Bright Finish \$7.16

Thank you for shopping with us! Machine screw. Fractional. Ground Thread.

For general use in production tapping or hand operations. Precision ground threads for the ultimate in accuracy and performance. Taper, plug, and bottoming styles provide great versatility in tough materials, both blind and through holes. These high performance taps are available in complete sets of one taper, plug, and bottoming tap of the same size.

Plug Style: Generally used in thru holes or in blind holes with sufficient clearance.

| SPECIFICATIONS   |                     |
|------------------|---------------------|
| Manufacturer     | Viking Drill & Tool |
| D / H / GH Limit | H1                  |
| Flute            | 3                   |
| Size             | 540                 |