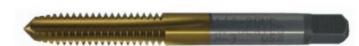

## Item #71232, Viking Drill & Tool HSS Straight Flute Plug Style Hand Taps Type 24 - Bright Finish \$16.13

Thank you for shopping with us! Machine screw. Fractional. Ground Thread.

For general use in production tapping or hand operations. Precision ground threads for the ultimate in accuracy and performance. Taper, plug, and bottoming styles provide great versatility in tough materials, both blind and through holes. These high performance taps are available in complete sets of one taper, plug, and bottoming tap of the same size.

Plug Style: Generally used in thru holes or in blind holes with sufficient clearance.

| SPECIFICATIONS   |                     |
|------------------|---------------------|
| Manufacturer     | Viking Drill & Tool |
| D / H / GH Limit | H2                  |
| Flute            | 3                   |
| Size             | 256                 |