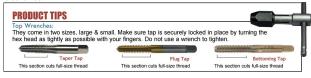

Plug Style: Generally used in thru holes or in blind holes with sufficient clearance.

| SPECIFICATIONS   |                     |
|------------------|---------------------|
| Manufacturer     | Viking Drill & Tool |
| D / H / GH Limit | H2                  |
| Flute            | 3                   |
| Size             | 256                 |