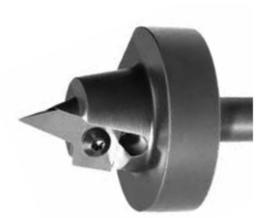

## Item #7080-Kit, Vortex Series 7000 Insert V-Groove Cutter 2" 22.5° Angle -7080 BODY W/ IVB-20 INSERT \$373.11

Thank you for shopping with us! Series 7000 insert router bits are ideal for v-groove operations where the material is to be folded! The angle of the insert is constant and accurate right down to the point of the tool. The 45° angle inserts are indexable. Tool body comes complete and ready to use with insert, screws, and wrench.