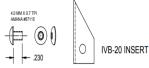

| SPECIFICATIONS |                                                                           |
|----------------|---------------------------------------------------------------------------|
| Diameter       | 2.00 in                                                                   |
| Cut Depth      | 1.00 in                                                                   |
| Included Angle | 45 Deg                                                                    |
| Shank          | 1/2 in                                                                    |
| Angle          | 22.5 Deg                                                                  |
| Includes       | 7080 2 in V-Groove Cutter, IVB-20 Insert, 67115 Screws, 7000W Torx Wrench |