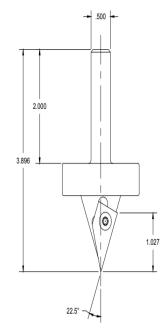

| SPECIFICATIONS |                                                                           |
|----------------|---------------------------------------------------------------------------|
| Diameter       | 2.00 in                                                                   |
| Cut Depth      | 1.00 in                                                                   |
| Included Angle | 45 Deg                                                                    |
| Shank          | 1/2 in                                                                    |
| Angle          | 22.5 Deg                                                                  |
| Includes       | 7080 2 in V-Groove Cutter, IVB-20 Insert, 67115 Screws, 7000W Torx Wrench |