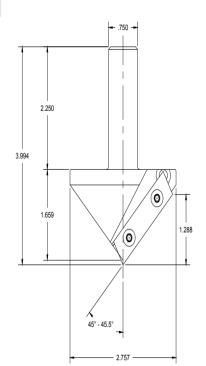

7065-KIT

| SPECIFICATIONS |         |
|----------------|---------|
| Diameter       | 3.00 in |
| Cut Depth      | 1.25 in |
| Included Angle | 90 Deg  |
| Shank          | 3/4 in  |
| Angle          | 45 Deg  |