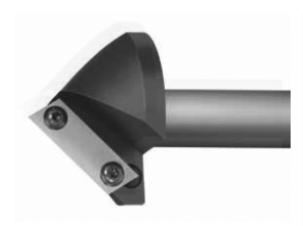

## Item #7065-Kit, Vortex Series 7000 Insert V-Groove Cutter 3" 45° Angle -7065 BODY W/ IVB-50 INSERT \$378.46

Thank you for shopping with us!

Series 7000 insert router bits are ideal for v-groove operations where the material is to be folded! The angle of the insert is constant and accurate right down to the point of the tool. The 45° angle inserts are indexable. Tool body comes complete and ready to use with insert, screws, and wrench.

7065-KIT

| SPECIFICATIONS |         |
|----------------|---------|
| Diameter       | 3.00 in |
| Cut Depth      | 1.25 in |
| Included Angle | 90 Deg  |
| Shank          | 3/4 in  |
| Angle          | 45 Deg  |