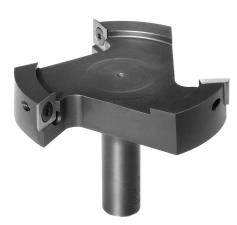

## Item #7030-Kit, Vortex Series 7000 3" Insert Spoilboard Cutter -7030 BODY W/ 13273 INSERT \$398.40

Edge of Arlington offers free shipping in the United States when you choose flat rate shipping

Used for surfacing MDF, particle board, and balsa core. The straight face design provides a fast and clean cut. The body has been designed so that the insert remains in place and does not " pivot" on the cutter. Available in 2 or 3 wing geometries and 1/2" or 3/4" shank diameters.