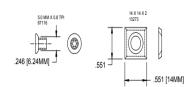

7030-KIT

| SPECIFICATIONS |                                                                                                          |
|----------------|----------------------------------------------------------------------------------------------------------|
| Diameter       | 3 in                                                                                                     |
| Cut Depth      | 1/2 in                                                                                                   |
| Includes       | 7030 3 in Spoilboard Cutter, 13273 4-Sided Inserts, 7001W Torx Driver Wrench, 67116<br>Replacement Screw |