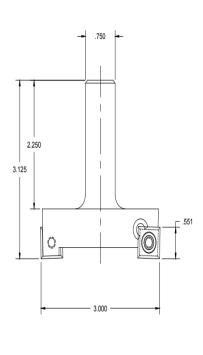

7030-KIT

| SPECIFICATIONS |                                                                                                          |
|----------------|----------------------------------------------------------------------------------------------------------|
| Diameter       | 3 in                                                                                                     |
| Cut Depth      | 1/2 in                                                                                                   |
| Includes       | 7030 3 in Spoilboard Cutter, 13273 4-Sided Inserts, 7001W Torx Driver Wrench, 67116<br>Replacement Screw |

| SPECIFICATIONS        |             |
|-----------------------|-------------|
| <b>Overall Length</b> | 3 in        |
| Shank                 | 3/4 in      |
| Wings                 | 3           |
| Manufacturer          | Vortex Tool |