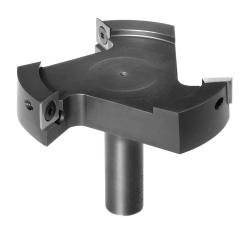

## Item #7025-Kit, Vortex Series 7000 2 1/2" Insert Spoilboard Cutter -7025 BODY W/ 13273 INSERT \$378.37

Thank you for shopping with us! Used for surfacing MDF, particle board, and balsa core. The straight face design provides a fast and clean cut. The body has been designed so that the insert remains in place and does not "pivot" on the cutter. Available in 2 or 3 wing geometries and 1/2" or 3/4" shank diameters.

| SPECIFICATIONS |                                                                                                |
|----------------|------------------------------------------------------------------------------------------------|
| Diameter       | 2 1/2 in                                                                                       |
| Cut Depth      | 1/2 in                                                                                         |
| Includes       | 7025 2 1/2 in Spoilboard Cutter, 13273 4-Sided Inserts, 7001W Torx Driver Wrench, 67116 Screws |
| Overall Length | 2 1/2 in                                                                                       |
| Shank          | 1/2 in                                                                                         |
| Wings          | 2                                                                                              |