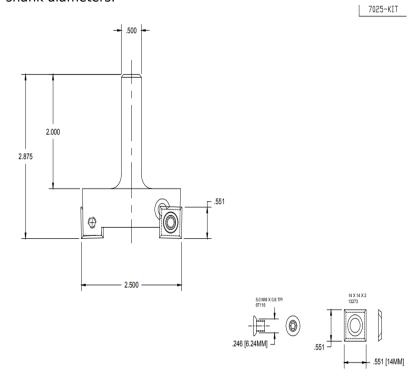

## Item #7025-Kit, Vortex Series 7000 2 1/2" Insert Spoilboard Cutter -7025 BODY W/ 13273 INSERT \$378.37

Thank you for shopping with us! Used for surfacing MDF, particle board, and balsa core. The straight face design provides a fast and clean cut. The body has been designed so that the insert remains in place and does not "pivot" on the cutter. Available in 2 or 3 wing geometries and 1/2" or 3/4" shank diameters.

| SPECIFICATIONS |                                                                                                |
|----------------|------------------------------------------------------------------------------------------------|
| Diameter       | 2 1/2 in                                                                                       |
| Cut Depth      | 1/2 in                                                                                         |
| Includes       | 7025 2 1/2 in Spoilboard Cutter, 13273 4-Sided Inserts, 7001W Torx Driver Wrench, 67116 Screws |
| Overall Length | 2 1/2 in                                                                                       |
| Shank          | 1/2 in                                                                                         |
| Wings          | 2                                                                                              |