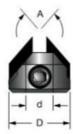

## Item #7010L, Freud Carbide-Tipped Boring Bit Countersink \$21.93

Thank you for shopping with us! Freud's carbide-tipped boring bit countersinks are engineered to meet the most demanding industrial applications. They simply slip over the body of boring bits, and are held in place with a set screw. Application: Countersinks all composition materials, solid surface materials, plywood, hardwood, and softwood. Use with carbide-tipped boring bits on automatic or manual multi-spindle boring machines.

| SPECIFICATIONS   |             |
|------------------|-------------|
| Manufacturer     | Freud Tools |
| Inside Diameter  | 5 mm        |
| Outside Diameter | 15.5 mm     |
| Rotation         | Left        |
| Angle            | 82 deg      |