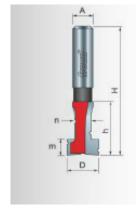

| SPECIFICATIONS               |             |
|------------------------------|-------------|
| Diameter                     | 25/64 in    |
| Cut Height, Length, or Width | 7/16 in     |
| Manufacturer                 | Freud Tools |
| Minor Height                 | 1/4 in      |
| Overall Length               | 1 5/8 in    |
| Shank                        | 1/4 in      |
| Small Diameter               | 3/16 in     |