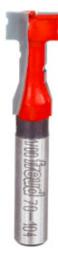

## Item #70-104, Freud Key Hole Bit \$22.20

Edge of Arlington offers free shipping in the United States when you choose flat rate shipping Application: Key holes for hanging plaques and shelves -The large diameter end bores holes to allow nail or screw heads to enter the slot, and the smaller diameter allows room for the shank of the nail or screw. -Cuts all composition materials, plywoods, hardwoods, and softwoods. -Use on CNC and other automatic routers as well as handheld and table-mounted portable routers.