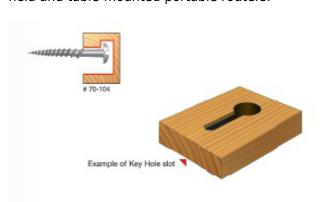

## Item #70-104, Freud Key Hole Bit \$22.20

Edge of Arlington offers free shipping in the United States when you choose flat rate shipping Application: Key holes for hanging plaques and shelves -The large diameter end bores holes to allow nail or screw heads to enter the slot, and the smaller diameter allows room for the shank of the nail or screw. -Cuts all composition materials, plywoods, hardwoods, and softwoods. -Use on CNC and other automatic routers as well as handheld and table-mounted portable routers.