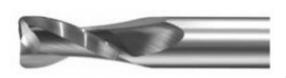

## Item #6855, Vortex Tool Series 6800 Solid Carbide Upcut Bottom Surfacing 1/2 in x 7/8 in Cutter \$74.68

Thank you for shopping with us!

Two flute router bit designed for pocketing applications where the bottom of the pocket must be smooth.

| SPECIFICATIONS               |             |
|------------------------------|-------------|
| Diameter                     | 1/2 in      |
| Cut Height, Length, or Width | 7/8 in      |
| Flute Geometry               | Upcut       |
| Radius                       | 0.060 in    |
| Shank                        | 1/2 in      |
| Overall Length               | 3 in        |
| Manufacturer                 | Vortex Tool |