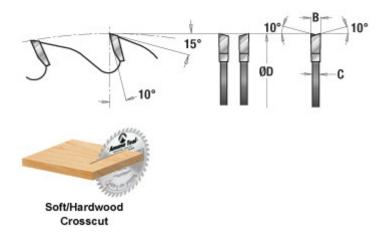

## Item #684800, Amana Tool Carbide-Tipped Cut-Off & Crosscut 8 Inch Dia x 48T ATB, 10 Deg, 5/8 Bore

Thank you for shopping with us!

As our standard cut-off and crosscut blade, this is ideal for table saws and sliding table saws. Its combination of 10° hook and the alternate top bevel tooth grind provide good quality cuts and a long cutting life.

Suitable for hardwood, softwood, even plywood and chipboard. Good choice for heavy production in any cabinet-making shop.

Warning: Before use, read saw blade safety guidelines in <u>Amana's</u> <u>catalog.</u>