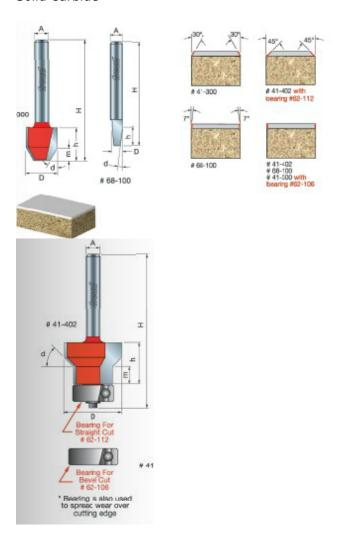

- -Bit <u>41-402</u> is self-guided and comes with two bearings that spread wear evenly on the cutting edge and allows the bit to straight trim or create a 45° bevel.
- -Cuts all plastic laminates.
- -Bit <u>68-100</u> is solid carbide
- -Use on hand-held routers, table-mounted portable routers, and laminate trimmers equipped with a guiding system.

## Solid Carbide

| SPECIFICATIONS               |             |
|------------------------------|-------------|
| Diameter                     | 1/4 in      |
| Cut Height, Length, or Width | 3/8 in      |
| Angle                        | 7°          |
| Minor Height                 | 11/64 in    |
| Overall Length               | 1 1/2 in    |
| Shank                        | 1/4 in      |
| Manufacturer                 | Freud Tools |