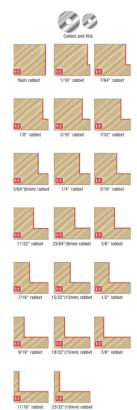

## Item #67422, Amana Tool 7/8" Collar for Insert Superabbet™ & Insert Superabbet, Jr.™ \$10.46

Thank you for shopping with us!

Individual Collar for Superabbet™

Also refer to Accessories (Collar Kits)

| SPECIFICATIONS |                                                          |
|----------------|----------------------------------------------------------|
| Diameter       | 7/8 in Collar Diameter                                   |
| Cut Depth      | Rabbet Depth: 9/16 in - 49360/RC-49360 & 5/16 - RC-49355 |
| Manufacturer   | Amana Tool                                               |