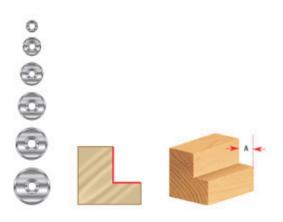

## Item #67422, Amana Tool 7/8" Collar for Insert Superabbet™ & Insert Superabbet, Jr.™ \$10.46

Thank you for shopping with us!

Individual Collar for Superabbet™

Also refer to Accessories (Collar Kits)

| SPECIFICATIONS |                                                          |
|----------------|----------------------------------------------------------|
| Diameter       | 7/8 in Collar Diameter                                   |
| Cut Depth      | Rabbet Depth: 9/16 in - 49360/RC-49360 & 5/16 - RC-49355 |
| Manufacturer   | Amana Tool                                               |