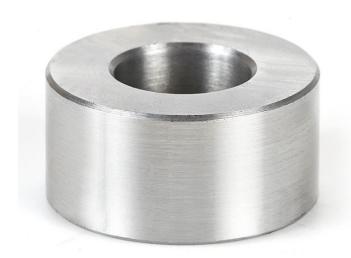

## **Edge of Arlington Saw & Tool, Inc.**

124 South Collins Arlington, TX 76010

Phone:817-461-7171 • Fax: 817-795-6651

Toll Free: 888-461-7171 Email: <u>info@eoasaw.com</u> Website: www.eoasaw.com

Item #67222, Amana Tool High Precision Industrial Steel Spacer (Sleeve Bushings) 1 in Dia x 1/2 Height for 1/2 Spindles \$5.22

Thank you for shopping with us!

| SPECIFICATIONS               |                 |
|------------------------------|-----------------|
| Manufacturer                 | Amana Tool      |
| Cut Height, Length, or Width | 1/2 in          |
| Inside Diameter              | 1/2 in          |
| Outside Diameter             | 1 in            |
| Recommended For              | 1/2 in Spindles |