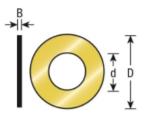

## Item #67208, Amana Tool 8-Piece Shim Set 1-31/32 Outside Dia x 1-1/4 Inner Dia for Shaper Cutters \$43.83

Thank you for shopping with us! Diameters: 'd' Inside x 'D' Outside 1-1/4" x 1-31/32" 8 Pc Set Includes: 'B' Shim Thickness 0.1mm (.0040) 2 pc. 0.2mm (.0078) 2 pc. 0.5mm (.0197) 1 pc. 1.0mm (.0393) 1 pc. 2.0mm (.0788) 1 pc. 3.0mm (.1182) 1 pc. Application: General purpose arbor steel shims used on assembly type tools that require cutter adjustment. Particularly useful after tool re-sharpening.

| SPECIFICATIONS   |                                                                  |
|------------------|------------------------------------------------------------------|
| Manufacturer     | Amana Tool                                                       |
| Includes         | (2) 0.1mm, (2) 0.2mm, (1) 0.5mm, (1) 1.0mm, (1) 2.0mm, (1) 3.0mm |
| Inside Diameter  | 1 1/4 in                                                         |
| No. of Pieces    | 8 shims                                                          |
| Outside Diameter | 1 31/32 in                                                       |