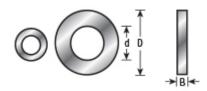

## Item #67202, Amana Tool Steel Flat Lock Washer 5/16 Overall Dia x 1/8 Inner Dia \$1.16

Thank you for shopping with us!

Application: Used between ball bearing and screw head or hex nut.

| SPECIFICATIONS          |                                                                          |
|-------------------------|--------------------------------------------------------------------------|
| Manufacturer            | Amana Tool                                                               |
| Inside Diameter         | 1/8 in                                                                   |
| <b>Outside Diameter</b> | 5/16 in                                                                  |
| Thickness               | 1 mm                                                                     |
| Bearing(s)              | 47706, Amana Tool 3/16 ID x 1/2 OD x .195 Thick Steel Ball Bearing Guide |
| Recommended For         | Screw #67094, 69096                                                      |