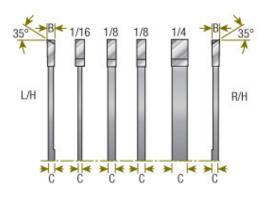

## Item #651810-1, Amana Tool Carbide-Tipped Chipper 10 Inch Dia x 1/8 Kerf, 1" Bore \$58.80

Thank you for shopping with us!

Flat Top Grind (FT) - Two Teeth Per Chipper.

Amana Tool® has a full range of replacement parts for our dado sets, including chippers and outside blades. This allows you to replace damaged cutters and to expand the range of a standard set. These parts are manufactured to the same exacting standards as the full sets.

| SPECIFICATIONS |                          |
|----------------|--------------------------|
| Manufacturer   | Amana Tool               |
| Bore           | 1 in                     |
| Diameter       | 10 in                    |
| Note           |                          |
| Thickness      | 1/8 in Chipper Thickness |