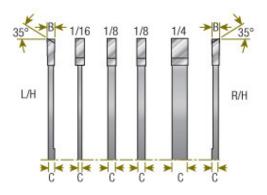

## Item #651680, Amana Tool Carbide-Tipped Chipper 8 Inch Dia x 1/16 Kerf, 5/8 Bore \$42.08

Thank you for shopping with us!

Flat Top Grind (FT) - Two Teeth Per Chipper.

Amana Tool® has a full range of replacement parts for our dado sets, including chippers and outside blades. This allows you to replace damaged cutters and to expand the range of a standard set. These parts are manufactured to the same exacting standards as the full sets.

| SPECIFICATIONS |                           |
|----------------|---------------------------|
| Manufacturer   | Amana Tool                |
| Bore           | 5/8 in                    |
| Diameter       | 8 in                      |
| Note           |                           |
| Thickness      | 1/16 in Chipper Thickness |