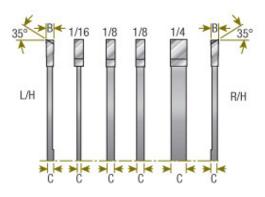

## Item #651680-1, Amana Tool Carbide-Tipped Chipper 8 Inch Dia x 1/16 Kerf, 1" Bore \$42.08

Thank you for shopping with us!

Flat Top Grind (FT) - Two Teeth Per Chipper.

Amana Tool® has a full range of replacement parts for our dado sets, including chippers and outside blades. This allows you to replace damaged cutters and to expand the range of a standard set. These parts are manufactured to the same exacting standards as the full sets.

| SPECIFICATIONS |                           |
|----------------|---------------------------|
| Manufacturer   | Amana Tool                |
| Bore           | 1 in                      |
| Diameter       | 8 in                      |
| Note           |                           |
| Thickness      | 1/16 in Chipper Thickness |