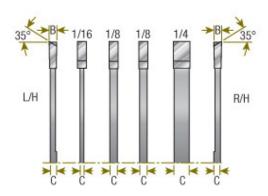

## Item #651610, Amana Tool Carbide-Tipped Chipper 10 Inch Dia x 1/16 Kerf, 5/8 Bore \$54.34

Thank you for shopping with us! Flat Top Grind (FT) -Two Teeth Per Chipper. Amana Tool® has a full range of replacement parts for our dado sets, including chippers and outside blades. This allows you to replace damaged cutters and to expand the range of a standard set. These parts are manufactured to the same exacting standards as the full sets.

| SPECIFICATIONS |                           |
|----------------|---------------------------|
| Manufacturer   | Amana Tool                |
| Bore           | 5/8 in                    |
| Diameter       | 10 in                     |
| Note           |                           |
| Thickness      | 1/16 in Chipper Thickness |