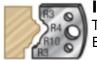

## Item #64F102, Amana Tool 40mm Steel Knives for Profile Pro™ Insert Shaper Cutters

Thank you for shopping with us! Each part number consists of one pair of 40mm Steel Knives for Profile Pro Inserts.

| SPECIFICATIONS |                                                   |
|----------------|---------------------------------------------------|
| Manufacturer   | Amana Tool                                        |
| Part Descp.    | Pair of 40mm Steel Knives for Profile Pro Inserts |