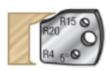

## Item #64F100, Amana Tool 40mm Steel Knives for Profile Pro™ Insert Shaper Cutters

Thank you for shopping with us! Each part number consists of one pair of 40mm Steel Knives for Profile Pro Inserts.

| SPECIFICATIONS |                                                   |
|----------------|---------------------------------------------------|
| Manufacturer   | Amana Tool                                        |
| Part Descp.    | Pair of 40mm Steel Knives for Profile Pro Inserts |