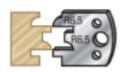

## Item #64F096, Amana Tool 40mm Steel Knives for Profile Pro™ Insert Shaper Cutters

\$10.99

Thank you for shopping with us! Each part number consists of one pair of 40mm Steel Knives for Profile Pro Inserts.

| SPECIFICATIONS |                                                   |
|----------------|---------------------------------------------------|
| Manufacturer   | Amana Tool                                        |
| Part Descp.    | Pair of 40mm Steel Knives for Profile Pro Inserts |