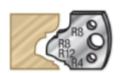

## Item #64F089, Amana Tool 40mm Steel Knives for Profile Pro™ Insert Shaper Cutters

Thank you for shopping with us! Each part number consists of one pair of 40mm Steel Knives for Profile Pro Inserts.

| SPECIFICATIONS |                                                   |
|----------------|---------------------------------------------------|
| Manufacturer   | Amana Tool                                        |
| Part Descp.    | Pair of 40mm Steel Knives for Profile Pro Inserts |