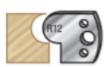

## Item #64F058, Amana Tool 40mm Steel Knives for Profile Pro™ Insert Shaper Cutters

**\$10.99** Thank you for shopping with us!

Each part number consists of one pair of 40mm Steel Knives for Profile Pro Inserts.

| SPECIFICATIONS |                                                   |
|----------------|---------------------------------------------------|
| Manufacturer   | Amana Tool                                        |
| Part Descp.    | Pair of 40mm Steel Knives for Profile Pro Inserts |