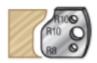

## Item #64F049, Amana Tool 40mm Steel Knives for Profile Pro™ Insert Shaper Cutters

Thank you for shopping with us! Each part number consists of one pair of 40mm Steel Knives for Profile Pro Inserts.

| SPECIFICATIONS |                                                   |
|----------------|---------------------------------------------------|
| Manufacturer   | Amana Tool                                        |
| Part Descp.    | Pair of 40mm Steel Knives for Profile Pro Inserts |