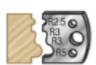

## Item #64F033, Amana Tool 40mm Steel Knives for Profile Pro™ Insert Shaper Cutters

Thank you for shopping with us! Each part number consists of one pair of 40mm Steel Knives for Profile Pro Inserts.

| SPECIFICATIONS |                                                   |
|----------------|---------------------------------------------------|
| Manufacturer   | Amana Tool                                        |
| Part Descp.    | Pair of 40mm Steel Knives for Profile Pro Inserts |