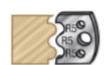

## Item #64F006, Amana Tool 40mm Steel Knives for Profile Pro™ Insert Shaper Cutters

\$10.99

Thank you for shopping with us! Each part number consists of one pair of 40mm Steel Knives for Profile Pro Inserts.

| SPECIFICATIONS |                                                   |
|----------------|---------------------------------------------------|
| Manufacturer   | Amana Tool                                        |
| Part Descp.    | Pair of 40mm Steel Knives for Profile Pro Inserts |