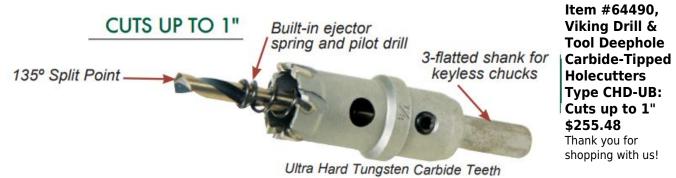

## Edge of Arlington Saw & Tool, Inc.

124 South Collins Arlington, TX 76010 Phone:817-461-7171 • Fax: 817-795-6651 Toll Free: 888-461-7171 Email: info@eoasaw.com Website: www.eoasaw.com

shopping with us! Easily produces overlapping and interrupted holes. Cuts three times faster than bi-metal hole saws.

| SPECIFICATIONS |                                                                                                                                            |
|----------------|--------------------------------------------------------------------------------------------------------------------------------------------|
| Manufacturer   | Viking Drill & Tool                                                                                                                        |
| Diameter       | 4 3/4 in                                                                                                                                   |
| Features       | Built-in ejector spring & pilot drill, ultra hard Tungsten carbide teeth, cuts up to 1 in, cuts up to 3 x's faster than bi-metal hole saws |
| Flats          | 3-flatted shank for keyless chucks                                                                                                         |
| Shank          | 1/2 in                                                                                                                                     |
| Unit Price     |                                                                                                                                            |
| Pack Quantity  | 1                                                                                                                                          |