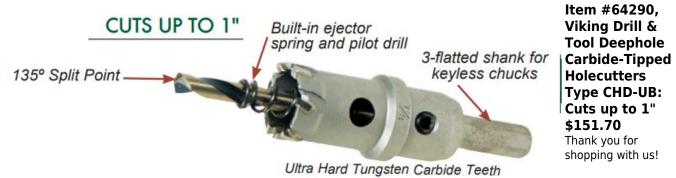

| SPECIFICATIONS |                                                                                                                                            |
|----------------|--------------------------------------------------------------------------------------------------------------------------------------------|
| Manufacturer   | Viking Drill & Tool                                                                                                                        |
| Diameter       | 2 3/8 in                                                                                                                                   |
| Features       | Built-in ejector spring & pilot drill, ultra hard Tungsten carbide teeth, cuts up to 1 in, cuts up to 3 x's faster than bi-metal hole saws |
| Flats          | 3-flatted shank for keyless chucks                                                                                                         |
| Shank          | 3/8 in                                                                                                                                     |
| Unit Price     |                                                                                                                                            |
| Pack Quantity  | 1                                                                                                                                          |