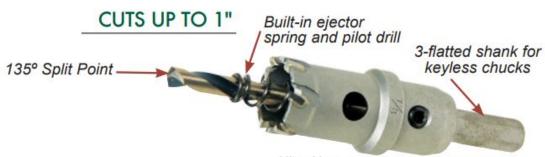

Item #64250, Viking Drill & Tool Deephole Carbide-Tipped Holecutters Type CHD-UB: Cuts up to 1" \$146.90

Thank you for shopping with us!

Easily produces overlapping and interrupted holes. Cuts three times faster than bi-metal hole saws.

| SPECIFICATIONS |                                                                                                                                               |
|----------------|-----------------------------------------------------------------------------------------------------------------------------------------------|
| Manufacturer   | Viking Drill & Tool                                                                                                                           |
| Diameter       | 2 1/8 in                                                                                                                                      |
| Features       | Built-in ejector spring $\&$ pilot drill, ultra hard Tungsten carbide teeth, cuts up to 1 in, cuts up to 3 x's faster than bi-metal hole saws |
| Flats          | 3-flatted shank for keyless chucks                                                                                                            |
| Shank          | 3/8 in                                                                                                                                        |
| Unit Price     |                                                                                                                                               |
| Pack Quantity  | 1                                                                                                                                             |