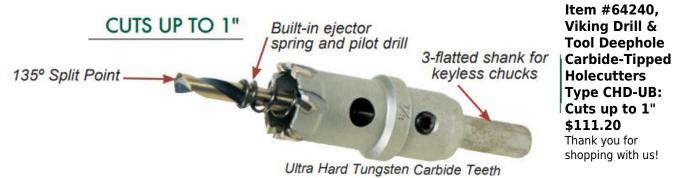

## Edge of Arlington Saw & Tool, Inc.

124 South Collins Arlington, TX 76010 Phone:817-461-7171 • Fax: 817-795-6651 Toll Free: 888-461-7171 Email: info@eoasaw.com Website: www.eoasaw.com

shopping with us! Easily produces overlapping and interrupted holes. Cuts three times faster than bi-metal hole saws.

| SPECIFICATIONS |                                                                                                                                            |
|----------------|--------------------------------------------------------------------------------------------------------------------------------------------|
| Manufacturer   | Viking Drill & Tool                                                                                                                        |
| Diameter       | 2 1/16 in                                                                                                                                  |
| Features       | Built-in ejector spring & pilot drill, ultra hard Tungsten carbide teeth, cuts up to 1 in, cuts up to 3 x's faster than bi-metal hole saws |
| Flats          | 3-flatted shank for keyless chucks                                                                                                         |
| Shank          | 3/8 in                                                                                                                                     |
| Unit Price     |                                                                                                                                            |
| Pack Quantity  | 1                                                                                                                                          |