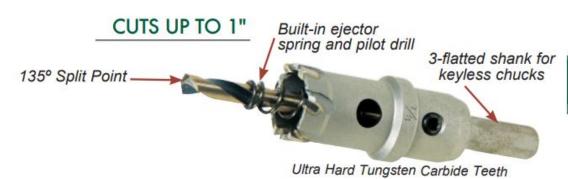

## Edge of Arlington Saw & Tool, Inc.

124 South Collins Arlington, TX 76010

Phone:817-461-7171 • Fax: 817-795-6651

Toll Free: 888-461-7171
Email: info@eoasaw.com
Website: www.eoasaw.com

Item #64220, Viking Drill & Tool Deephole Carbide-Tipped Holecutters Type CHD-UB: Cuts up to 1" \$111.20 Thank you for

Thank you for shopping with us!

Easily produces overlapping and interrupted holes. Cuts three times faster than bi-metal hole saws.

| SPECIFICATIONS |                                                                                                                                               |
|----------------|-----------------------------------------------------------------------------------------------------------------------------------------------|
| Manufacturer   | Viking Drill & Tool                                                                                                                           |
| Diameter       | 2 in                                                                                                                                          |
| Features       | Built-in ejector spring $\&$ pilot drill, ultra hard Tungsten carbide teeth, cuts up to 1 in, cuts up to 3 x's faster than bi-metal hole saws |
| Flats          | 3-flatted shank for keyless chucks                                                                                                            |
| Shank          | 3/8 in                                                                                                                                        |
| Unit Price     |                                                                                                                                               |
| Pack Quantity  | 1                                                                                                                                             |