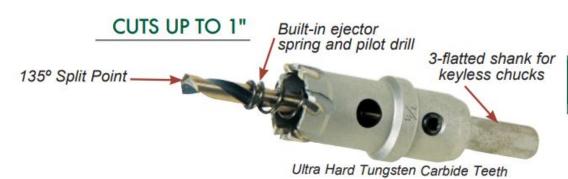

## Edge of Arlington Saw & Tool, Inc.

124 South Collins Arlington, TX 76010

Phone:817-461-7171 • Fax: 817-795-6651

Toll Free: 888-461-7171
Email: info@eoasaw.com
Website: www.eoasaw.com

Item #64160, Viking Drill & Tool Deephole Carbide-Tipped Holecutters Type CHD-UB: Cuts up to 1" \$94.68

Thank you for shopping with us!

Easily produces overlapping and interrupted holes. Cuts three times faster than bi-metal hole saws.

| SPECIFICATIONS |                                                                                                                                               |
|----------------|-----------------------------------------------------------------------------------------------------------------------------------------------|
| Manufacturer   | Viking Drill & Tool                                                                                                                           |
| Diameter       | 1 5/8 in                                                                                                                                      |
| Features       | Built-in ejector spring $\&$ pilot drill, ultra hard Tungsten carbide teeth, cuts up to 1 in, cuts up to 3 x's faster than bi-metal hole saws |
| Flats          | 3-flatted shank for keyless chucks                                                                                                            |
| Shank          | 3/8 in                                                                                                                                        |
| Unit Price     |                                                                                                                                               |
| Pack Quantity  | 1                                                                                                                                             |