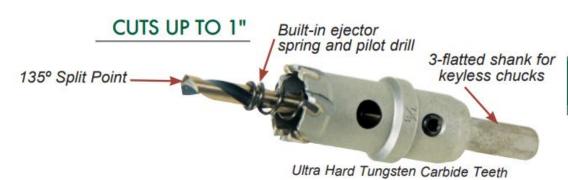

## Edge of Arlington Saw & Tool, Inc.

124 South Collins Arlington, TX 76010

Phone:817-461-7171 • Fax: 817-795-6651

Toll Free: 888-461-7171
Email: info@eoasaw.com
Website: www.eoasaw.com

Item #64080, Viking Drill & Tool Deephole Carbide-Tipped Holecutters Type CHD-UB: Cuts up to 1" \$67.48

Thank you for shopping with us!

Easily produces overlapping and interrupted holes. Cuts three times faster than bi-metal hole saws.

| SPECIFICATIONS |                                                                                                                                               |
|----------------|-----------------------------------------------------------------------------------------------------------------------------------------------|
| Manufacturer   | Viking Drill & Tool                                                                                                                           |
| Diameter       | 1 1/8 in                                                                                                                                      |
| Features       | Built-in ejector spring $\&$ pilot drill, ultra hard Tungsten carbide teeth, cuts up to 1 in, cuts up to 3 x's faster than bi-metal hole saws |
| Flats          | 3-flatted shank for keyless chucks                                                                                                            |
| Shank          | 3/8 in                                                                                                                                        |
| Unit Price     |                                                                                                                                               |
| Pack Quantity  | 1                                                                                                                                             |