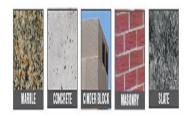

## Item #640-270, Amana Timberline 12 in Turbo Rim Diamond Saw Blades \$72.38

Thank you for shopping with us!.

WET♠/DRY

These blades are sintered with a serrated cutting edge to stay in constant contact with the material, and to produce a smoother cut than the segmented blades. They are ideal for cutting concrete, brick, pavers, slate, granite, and marble. Professional Quality. They have a longer life than the continuous rim blades. Clamshell packaged.