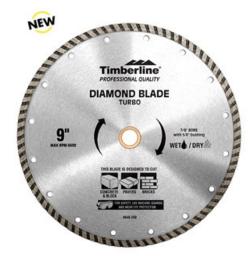

## Item #640-250, Amana Timberline 9 in Turbo Rim Diamond Saw Blades \$36.12

Thank you for shopping with us!.

WET♠/DRY

These blades are sintered with a serrated cutting edge to stay in constant contact with the material, and to produce a smoother cut than the segmented blades. They are ideal for cutting concrete, brick, pavers, slate, granite, and marble. Professional Quality. They have a longer life than the continuous rim blades. Clamshell packaged.

Turbo Diamond Rim. Diamond Grit.

| SPECIFICATIONS |                                               |
|----------------|-----------------------------------------------|
| Manufacturer   | Amana Tool                                    |
| Diameter       | 9 in                                          |
| Bore           | 7/8 in                                        |
| Note           | 5/8 in Bushings                               |
| Kerf           | .125 in                                       |
| RPM            | 6,600                                         |
| Usage/System   | Tile & Wet Cutting Machines; Grinding Cutters |