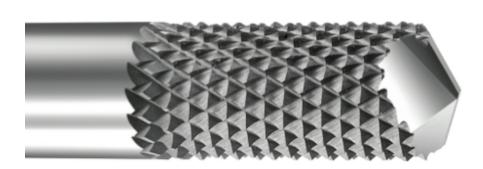

## Item #6352, Vortex Series 6300 Al TiN Coated Medium Burr w/Plunge Point - 1/2 x 1 5/8 - No Flutes \$115.34

Thank you for shopping with us! Vortex has developed several new series of tools specifically designed for cutting fiberglass materials as well as composites. Choose between no flute burr design, straight flute, or compression flute where top and bottom surface quality is a concern. Material must be made of all one type and not contain wood, plastic, or aluminum components.

## SPECIFICATIONS

| Diameter                     | 1/2 in      |
|------------------------------|-------------|
| Cut Height, Length, or Width | 1 5/8 in    |
| Overall Length               | 4 in        |
| Pattern                      | Medium      |
| Shank                        | 1/2 in      |
| Manufacturer                 | Vortex Tool |
|                              |             |