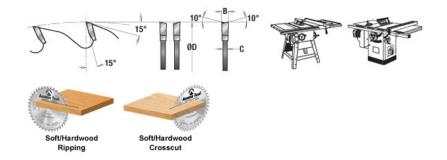

## Item #620600, Amana Tool Carbide-Tipped Multi-Use Ripping/General Purpose 20 Inch Dia x 60T ATB, 15 Deg, 1" Bore \$238.24

Thank you for shopping with us!

This is an excellent and popular general purpose configuration blade. Its low tooth count, high hook angle, and ample gullets make it an aggressive, fast cutting ripping blade. However, its ATB grind allows it to crosscut well. A good choice for all-around use.

Warning: Before use, read saw blade safety guidelines in <u>Amana's</u> <u>catalog.</u>

| SPECIFICATIONS |                |
|----------------|----------------|
| Manufacturer   | Amana Tool     |
| Diameter       | 20 in (500 mm) |
| Bore           | 1 in           |
| Grind          | ATB            |
| Kerf           | 0.173 in       |
| Note           |                |
| Pinholes       |                |
| Plate          | .110 in        |
| Teeth          | 60             |
| Hook Angle     | 15 deg         |