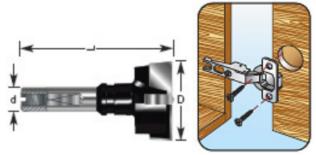

Product Information: • 10mm Shank • 2-Wing with Spurs Carbide-Tipped • Professional Quality • Unit Pack: Individually Carded.

| SPECIFICATIONS |            |
|----------------|------------|
| Manufacturer   | Amana Tool |
| Diameter       | 20 mm      |
| Overall Length | 57 mm      |
| Shank          | 10 mm      |