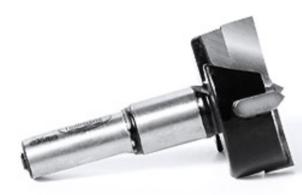

## Item #620-200, Amana Timberline Hinge Boring (European) \$14.04

Thank you for shopping with us!

10mm Shank

For European style concealed hinges. Includes side cutting " spurs" for fast, clean boring. Economically priced.

Product Information: • 10mm Shank • 2-Wing with Spurs Carbide-Tipped • Professional Quality • Unit Pack: Individually Carded.

| SPECIFICATIONS |            |
|----------------|------------|
| Manufacturer   | Amana Tool |
| Diameter       | 20 mm      |
| Overall Length | 57 mm      |
| Shank          | 10 mm      |