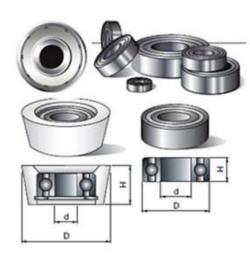

## Item #62-144, Freud Sleeved Specialty Bearing \$8.24

Thank you for shopping with us!

Sleeved Specialty Bearing.

**Application**: Repairing and altering the profile of Freud router bits. Will fit most brands of router bits.

Freud router bits feature superior quality ball bearings. Lubricated with a high temperature lubricant to withstand the stresses of turning at 22,000 RPM's. Shielded to keep out the unwanted wood dust and chips that greatly reduce bearing life.

| SPECIFICATIONS  |                            |
|-----------------|----------------------------|
| Manufacturer    | Freud Tools                |
| Diameter        | 3/4 in bearing diameter    |
| Inside Diameter | 3/16 in                    |
| Style           | Sleeved Specialty Bearings |
| Height          | 12mm bearing height        |