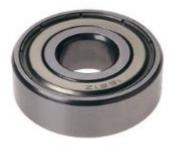

## Item #62-116, Freud Ball Bearings \$8.84

Thank you for shopping with us!

**Application**: Repairing and altering the profile of Freud router bits. Will fit most brands of router bits.

Freud router bits feature superior quality ball bearings. Lubricated with a high temperature lubricant to withstand the stresses of turning at 22,000 RPM's. Shielded to keep out the unwanted wood dust and chips that greatly reduce bearing life.

| SPECIFICATIONS  |                           |
|-----------------|---------------------------|
| Manufacturer    | Freud Tools               |
| Diameter        | 1 3/8 in bearing diameter |
| Inside Diameter | 1/2 in                    |
| Style           | Individual Bearings       |
| Height          | 7/16 in bearing height    |