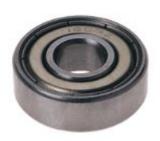

## Item #62-107, Freud Ball Bearings \$8.84

Thank you for shopping with us!

**Application**: Repairing and altering the profile of Freud router bits. Will fit most brands of router bits.

Freud router bits feature superior quality ball bearings. Lubricated with a high temperature lubricant to withstand the stresses of turning at 22,000 RPM's. Shielded to keep out the unwanted wood dust and chips that greatly reduce bearing life.

| SPECIFICATIONS  |                         |
|-----------------|-------------------------|
| Manufacturer    | Freud Tools             |
| Diameter        | 7/8 in bearing diameter |
| Inside Diameter | 5/16 in                 |
| Style           | Individual Bearings     |
| Height          | 9/32 in bearing height  |