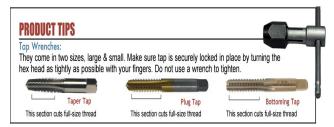

Thank you for shopping with us!

Straight Flute Hand Taps - Taper, Plug, Bottoming Ground Thread - High Speed Steel

- The most common style of tap
  Can be used by hand or for tapping under power
  Versatile taps for use in general machine tapping or CNC tapping applications
- Use for through hole or blind hole tapping

## Includes one each taper, plug, and bottoming tap.

 $\label{lem:Gold Oxide - low temperature stress relief that enhances lubricity, reduces friction, increases tap toughness.$ 

| SPECIFICATIONS       |                                                   |
|----------------------|---------------------------------------------------|
| Manufacturer         | Viking Drill & Tool                               |
| Flute                | 4                                                 |
| Includes             | Includes one each taper, plug, and bottoming tap. |
| Size                 | 4.0-0.70                                          |
| Pitch Diameter Limit | D-4                                               |