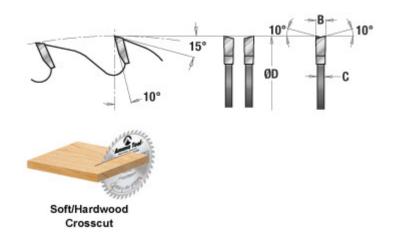

## Item #616960, Amana Tool Carbide-Tipped Cut-Off & Crosscut 16 Inch Dia x 96T ATB, 10 Deg, 1" Bore \$222.38

Thank you for shopping with us!

As our standard cut-off and crosscut blade, this is ideal for table saws and sliding table saws. Its combination of 10° hook and the alternate top bevel tooth grind provide good quality cuts and a long cutting life. Suitable for hardwood, softwood, even plywood and chipboard. Good choice for heavy production in any cabinet-making shop. Warning: Before use, read saw blade safety guidelines in *Amana's catalog*.