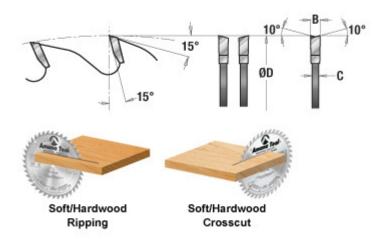

## Item #616600-30, Amana Tool Carbide-Tipped General Purpose 16 Inch Dia x 60T ATB, 15 Deg, 30mm Bore \$166.76

Thank you for shopping with us!

While similar in most aspects to the Multi-Use Ripping/General Purpose blade, this one has a slightly lower hook angle (15°). That lower angle improves the surface quality of the cut while increasing the feed pressure required. This blade is a good choice for general purpose ripping and crosscutting of hardwoods and softwoods in a range of thicknesses, with occasional cutting of plywood and other man-made materials.