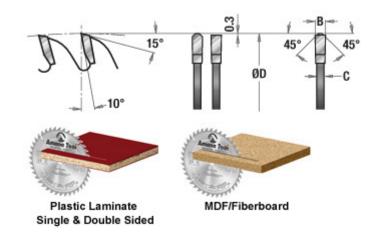

## Item #616129, Amana Tool Carbide-Tipped Fine Cut-Off and Crosscut 16 Inch Dia x 120T TCG, 10 Deg, 1" Bore \$254.14

Thank you for shopping with us!

This blade is ideal for cutting materials with fragile surface layers, such as veneers and laminates. High tooth count yields smooth finishes. The 10° hook angle provides effortless feeding. The triple-chip tooth opens a narrow kerf, and the raker widens it.

Warning: Before use, read saw blade safety guidelines in **Amana's** catalog.

| SPECIFICATIONS |                |
|----------------|----------------|
| Diameter       | 16 in (400 mm) |
| Bore           | 1 in           |
| Grind          | TCG            |
| Kerf           | 0.137 in       |
| Note           |                |
| Pinholes       |                |
| Plate          | .098 in        |
| Teeth          | 120            |
| Manufacturer   | Amana Tool     |