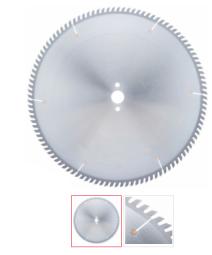

## Item #616129, Amana Tool Carbide-Tipped Fine Cut-Off and Crosscut 16 Inch Dia x 120T TCG, 10 Deg, 1" Bore \$254.14

Thank you for shopping with us!

This blade is ideal for cutting materials with fragile surface layers, such as veneers and laminates. High tooth count yields smooth finishes. The 10° hook angle provides effortless feeding. The triple-chip tooth opens a narrow kerf, and the raker widens it.

Warning: Before use, read saw blade safety guidelines in **Amana's** catalog.

| SPECIFICATIONS |                |
|----------------|----------------|
| Diameter       | 16 in (400 mm) |
| Bore           | 1 in           |
| Grind          | TCG            |
| Kerf           | 0.137 in       |
| Note           |                |
| Pinholes       |                |
| Plate          | .098 in        |
| Teeth          | 120            |
| Manufacturer   | Amana Tool     |