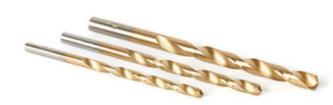

## Item #616-112, Amana Timberline Titanium-Coated Drill Bits

\$2.80

Thank you for shopping with us!

 $\bullet$  Precision ground for drilling in wood, plastic, and metal  $\bullet$  135° split point designed for easy starting  $\bullet$  Coating provides added protection from heat build-up  $\bullet$  6X longer tool life than HSS

Product Information: • Unit Pack: 1 pc. Individually Carded • Professional Quality

\*Note all sizes over 3/8" diameter have a reduced shank of 3/8" diameter.

Designed to drill through: Wood, Metals, PVC and Non-Ferrous

| SPECIFICATIONS |                     |
|----------------|---------------------|
| Manufacturer   | Amana Tool          |
| Diameter       | 1/8 in              |
| Overall Length | 2 3/4 in            |
| Packaging      | Individually Carded |
| Pack Quantity  | 3                   |