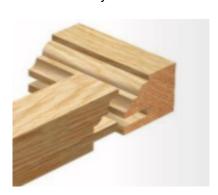

## Item #61550, Amana Tool 125mm (5 in) x 20mm (7/8) x 1-1/4 Bore Stile & Rail Bead & Cove (Industrial)

Thank you for shopping with us.

Two-piece steel cutterhead set complete with four tungsten carbide tips. Suitable for producing complete 'stile & rail' joints in softwood, hardwood, and man-made boards on a spindle molder. Reversing the cutters on the spindle molder make both the stile and rail. Set comes with necessary washer and ball bearing guide.