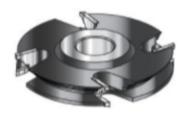

## Item #61550, Amana Tool 125mm (5 in) x 20mm (7/8) x 1-1/4 Bore Stile & Rail Bead & Cove (Industrial)

Thank you for shopping with us.

Two-piece steel cutterhead set complete with four tungsten carbide tips. Suitable for producing complete 'stile & rail' joints in softwood, hardwood, and man-made boards on a spindle molder. Reversing the cutters on the spindle molder make both the stile and rail. Set comes with necessary washer and ball bearing guide.