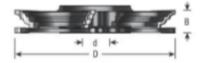

| SPECIFICATIONS               |                 |
|------------------------------|-----------------|
| Manufacturer                 | Amana Tool      |
| Diameter                     | 5 in            |
| Bore                         |                 |
| Cut Height, Length, or Width | 20 mm           |
| Max t                        |                 |
| Overall Length               |                 |
| RPM                          | 6,100 to 10,500 |
| Teeth                        |                 |