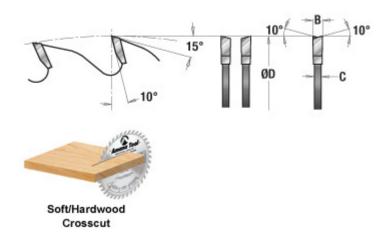

## \$158.81

Thank you for shopping with us!

As our standard cut-off and crosscut blade, this is ideal for table saws and sliding table saws. Its combination of 10° hook and the alternate top bevel tooth grind provide good quality cuts and a long cutting life. Suitable for hardwood, softwood, even plywood and chipboard. Good choice for heavy production in any cabinet-making shop. Warning: Before use, read saw blade safety guidelines in *Amana's catalog*.