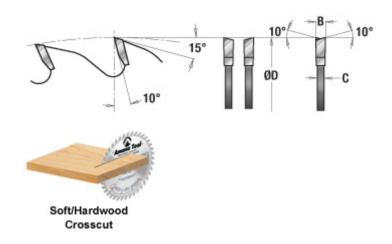

## Item #614720-30, Amana Tool Carbide-Tipped Cut-Off & Crosscut 14 Inch Dia x 72T ATB, 10 Deg, 30mm Bore \$179.70

Thank you for shopping with us!

As our standard cut-off and crosscut blade, this is ideal for table saws and sliding table saws. Its combination of 10° hook and the alternate top bevel tooth grind provide good quality cuts and a long cutting life. Suitable for hardwood, softwood, even plywood and chipboard. Good choice for heavy production in any cabinet-making shop. Warning: Before use, read saw blade safety guidelines in *Amana's catalog*.